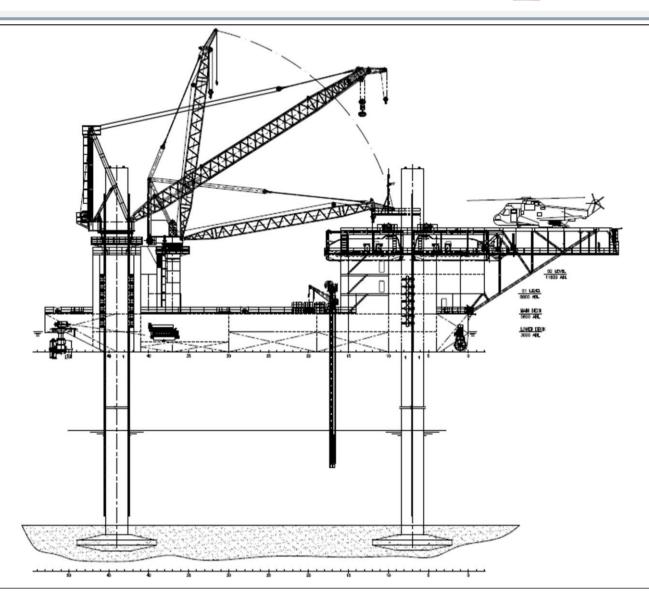

### 7. Jack-up Characteristics

| • Legs                               | O.D 3.3m |
|--------------------------------------|----------|
| <ul> <li>Leg total height</li> </ul> | 91.5m    |

•Total legs lifting capacity 1,400x4=5,600t

• Lifting speed 36m/h

## 9. Other Equipment

20t@R = 20m

38t@R=40m(max.)

•Auxil. crane capacity

10t@R=30m

Bow thruster 8t/600kW