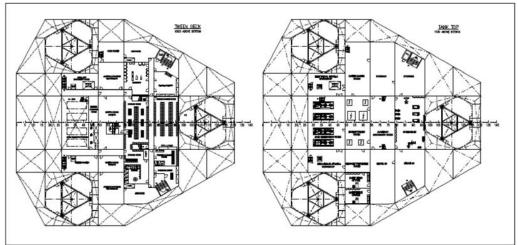

| Technical Introduction to AJ46-360-C Accommodation Jackup |                         |           |                                             |                   |
|-----------------------------------------------------------|-------------------------|-----------|---------------------------------------------|-------------------|
| DESIGN                                                    |                         |           |                                             |                   |
| GustoMSC-AJ46-360-C Accommodation Jackup                  |                         |           | Spudcans areas                              | 150m²             |
| DESIGNER                                                  |                         |           |                                             |                   |
| GustoMSC                                                  |                         |           | TANKS CAPACITIES                            |                   |
| CLASSIFICATION SOCIETY AND FLAG COUNTRY                   |                         |           | Fuel Oil                                    | 400 m³            |
| ABS: ♣A1 Self-elevating Unit, Accommodation               |                         |           | Fresh Water                                 | 1300 m³           |
| Service                                                   |                         |           | Preload Water                               | 720 m³            |
| Flag Country: Marshall Island                             |                         |           | Raw Water                                   | 150 m³            |
|                                                           |                         |           | Lubricating Oil                             | 6 m³              |
| MAIN DIMENSIONS                                           |                         | Dirty Oil | 14 m³                                       |                   |
| Hull Length                                               | 65.25 m                 |           | Fuel Oil Day/Settling Tank                  | 20 m³             |
| Hull Breadth                                              | 62.00m                  |           | JACKING SYSTEM                              |                   |
| Hull Depth                                                | 8.0 m<br>4.50 m         |           | Number                                      | 3 x 18 pinions    |
| Design Draft<br>Design Life                               | 4.50 m<br>25 years      |           | Make                                        | GustoMSC          |
| Design Life 25 years                                      |                         | Drive     | AC electric                                 |                   |
| DESIGN TEMPERATURE                                        |                         |           | Dilve                                       | AC Electric       |
| Main Structure                                            | -10°C                   |           | FIXATION SYSTEM                             |                   |
| Leg Structure                                             |                         | 0°C       | Number                                      | 18 x 5-tooth      |
| HVAC                                                      | -<br>10°C               | ov. 40°C  |                                             | racks             |
| Seawater                                                  | 10°C~+48°C<br>0°C~+35°C |           | Make                                        | GustoMSC          |
| STORM & SURVIVAL CONDITIONS                               |                         | Drive     | AC electric                                 |                   |
| STORWING SORVIVAL CONDITI                                 | 300ft                   | 350ft     | CANTILEVER(to support Main                  | •                 |
| Operation Depth (m)                                       | 91.44                   | 106.68    | Length x Breadth x Height                   | 26.8m x 16m x 10m |
| Max. Wave Height (m)                                      | 18.30                   | 15.24     | Max. Longitudinal Reach                     | 16.76m            |
| Wave Period (sec)                                         | 15.0                    | 15.0      | ACCOMMODATION                               |                   |
| Air Gap (m)                                               | 15.24                   | 15.24     | Single/Double berth cabins for              | 354 persons       |
| Penetration (m)                                           | 5.79                    | 5.79      | Life Saving equipment for                   | 375 persons       |
| Max. Variation Deck Load(t)                               | 2500                    | 2500      | DECK CRANES                                 |                   |
| <b>OPERATION CONDITIONS</b>                               |                         |           | Main Crane                                  | 1x200t@15m        |
|                                                           | 300ft                   | 350ft     | Auxiliary Crane (PS)                        | 1x50t@10m         |
| Operation Depth (m)                                       | 91.44                   | 106.68    | Auxiliary Crane (SB)                        | 1x50t@10m         |
| Max. Wave Height (m)                                      | 13.0                    | 10.0      | DIESEL GENERATOR SETS                       |                   |
| Wave Period (sec)                                         | 12.0                    | 11.0      |                                             | 0ekw,690v, 60hz,  |
| Air Gap (m)                                               | 15.24                   | 15.24     | 1800r                                       |                   |
| Penetration (m)                                           | 5.79                    | 5.79      | Emergency Generator 1 x 500ekw, 690v, 60hz, |                   |
| Max. Variation Deck Load(t)                               | 3500                    | 3500      | Sets 1800r                                  |                   |
| LEGS & SPUDCANS                                           |                         |           |                                             | •                 |