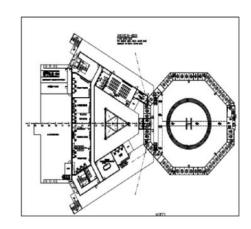

| Technical Introduction to AJ46-360-C Accommodation Jackup |                         |           |                                             |                   |
|-----------------------------------------------------------|-------------------------|-----------|---------------------------------------------|-------------------|
| DESIGN                                                    |                         |           |                                             |                   |
| GustoMSC-AJ46-360-C Accommodation Jackup                  |                         |           | Spudcans areas                              | 150m²             |
| DESIGNER                                                  |                         |           |                                             |                   |
| GustoMSC                                                  |                         |           | TANKS CAPACITIES                            |                   |
| CLASSIFICATION SOCIETY AND FLAG COUNTRY                   |                         |           | Fuel Oil                                    | 400 m³            |
| ABS: ♣A1 Self-elevating Unit, Accommodation               |                         |           | Fresh Water                                 | 1300 m³           |
| Service                                                   |                         |           | Preload Water                               | 720 m³            |
| Flag Country: Marshall Island                             |                         |           | Raw Water                                   | 150 m³            |
|                                                           |                         |           | Lubricating Oil                             | 6 m³              |
| MAIN DIMENSIONS                                           |                         | Dirty Oil | 14 m³                                       |                   |
| Hull Length                                               | 65.25 m                 |           | Fuel Oil Day/Settling Tank                  | 20 m³             |
| Hull Breadth                                              | 62.00m                  |           | JACKING SYSTEM                              |                   |
| Hull Depth                                                | 8.0 m<br>4.50 m         |           | Number                                      | 3 x 18 pinions    |
| Design Draft<br>Design Life                               | 4.50 m<br>25 years      |           | Make                                        | GustoMSC          |
| Design Life 25 years                                      |                         | Drive     | AC electric                                 |                   |
| DESIGN TEMPERATURE                                        |                         |           | Dilve                                       | AC Electric       |
| Main Structure                                            | -10°C                   |           | FIXATION SYSTEM                             |                   |
| Leg Structure                                             |                         | 0°C       | Number                                      | 18 x 5-tooth      |
| HVAC                                                      | -<br>10°C               | ov. 40°C  |                                             | racks             |
| Seawater                                                  | 10°C~+48°C<br>0°C~+35°C |           | Make                                        | GustoMSC          |
| STORM & SURVIVAL CONDITIONS                               |                         | Drive     | AC electric                                 |                   |
| STORWING SORVIVAL CONDITI                                 | 300ft                   | 350ft     | CANTILEVER(to support Main                  | •                 |
| Operation Depth (m)                                       | 91.44                   | 106.68    | Length x Breadth x Height                   | 26.8m x 16m x 10m |
| Max. Wave Height (m)                                      | 18.30                   | 15.24     | Max. Longitudinal Reach                     | 16.76m            |
| Wave Period (sec)                                         | 15.0                    | 15.0      | ACCOMMODATION                               |                   |
| Air Gap (m)                                               | 15.24                   | 15.24     | Single/Double berth cabins for              | 354 persons       |
| Penetration (m)                                           | 5.79                    | 5.79      | Life Saving equipment for                   | 375 persons       |
| Max. Variation Deck Load(t)                               | 2500                    | 2500      | DECK CRANES                                 |                   |
| <b>OPERATION CONDITIONS</b>                               |                         |           | Main Crane                                  | 1x200t@15m        |
|                                                           | 300ft                   | 350ft     | Auxiliary Crane (PS)                        | 1x50t@10m         |
| Operation Depth (m)                                       | 91.44                   | 106.68    | Auxiliary Crane (SB)                        | 1x50t@10m         |
| Max. Wave Height (m)                                      | 13.0                    | 10.0      | DIESEL GENERATOR SETS                       |                   |
| Wave Period (sec)                                         | 12.0                    | 11.0      |                                             | 0ekw,690v, 60hz,  |
| Air Gap (m)                                               | 15.24                   | 15.24     | 1800r                                       |                   |
| Penetration (m)                                           | 5.79                    | 5.79      | Emergency Generator 1 x 500ekw, 690v, 60hz, |                   |
| Max. Variation Deck Load(t)                               | 3500                    | 3500      | Sets 1800r                                  |                   |
| LEGS & SPUDCANS                                           |                         |           |                                             | •                 |