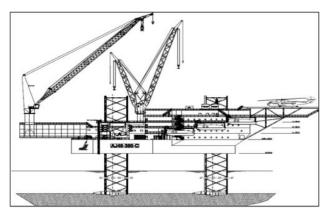

| Technical Introduction to AJ46-360-C Accommodation Jackup |                         |           |                                             |                   |
|-----------------------------------------------------------|-------------------------|-----------|---------------------------------------------|-------------------|
| DESIGN                                                    |                         |           |                                             |                   |
| GustoMSC-AJ46-360-C Accommodation Jackup                  |                         |           | Spudcans areas                              | 150m²             |
| DESIGNER                                                  |                         |           |                                             |                   |
| GustoMSC                                                  |                         |           | TANKS CAPACITIES                            |                   |
| CLASSIFICATION SOCIETY AND FLAG COUNTRY                   |                         |           | Fuel Oil                                    | 400 m³            |
| ABS: ♣A1 Self-elevating Unit, Accommodation               |                         |           | Fresh Water                                 | 1300 m³           |
| Service                                                   |                         |           | Preload Water                               | 720 m³            |
| Flag Country: Marshall Island                             |                         |           | Raw Water                                   | 150 m³            |
|                                                           |                         |           | Lubricating Oil                             | 6 m³              |
| MAIN DIMENSIONS                                           |                         | Dirty Oil | 14 m³                                       |                   |
| Hull Length                                               | 65.25 m                 |           | Fuel Oil Day/Settling Tank                  | 20 m³             |
| Hull Breadth                                              | 62.00m                  |           | JACKING SYSTEM                              |                   |
| Hull Depth                                                | 8.0 m<br>4.50 m         |           | Number                                      | 3 x 18 pinions    |
| Design Draft<br>Design Life                               | 4.50 m<br>25 years      |           | Make                                        | GustoMSC          |
| Design Life 25 years                                      |                         | Drive     | AC electric                                 |                   |
| DESIGN TEMPERATURE                                        |                         |           | Dilve                                       | AC Electric       |
| Main Structure                                            | -10°C                   |           | FIXATION SYSTEM                             |                   |
| Leg Structure                                             |                         | 0°C       | Number                                      | 18 x 5-tooth      |
| HVAC                                                      | -<br>10°C               | ov. 40°C  |                                             | racks             |
| Seawater                                                  | 10°C~+48°C<br>0°C~+35°C |           | Make                                        | GustoMSC          |
| STORM & SURVIVAL CONDITIONS                               |                         | Drive     | AC electric                                 |                   |
| STORWING SORVIVAL CONDITI                                 | 300ft                   | 350ft     | CANTILEVER(to support Main                  | •                 |
| Operation Depth (m)                                       | 91.44                   | 106.68    | Length x Breadth x Height                   | 26.8m x 16m x 10m |
| Max. Wave Height (m)                                      | 18.30                   | 15.24     | Max. Longitudinal Reach                     | 16.76m            |
| Wave Period (sec)                                         | 15.0                    | 15.0      | ACCOMMODATION                               |                   |
| Air Gap (m)                                               | 15.24                   | 15.24     | Single/Double berth cabins for              | 354 persons       |
| Penetration (m)                                           | 5.79                    | 5.79      | Life Saving equipment for                   | 375 persons       |
| Max. Variation Deck Load(t)                               | 2500                    | 2500      | DECK CRANES                                 |                   |
| <b>OPERATION CONDITIONS</b>                               |                         |           | Main Crane                                  | 1x200t@15m        |
|                                                           | 300ft                   | 350ft     | Auxiliary Crane (PS)                        | 1x50t@10m         |
| Operation Depth (m)                                       | 91.44                   | 106.68    | Auxiliary Crane (SB)                        | 1x50t@10m         |
| Max. Wave Height (m)                                      | 13.0                    | 10.0      | DIESEL GENERATOR SETS                       |                   |
| Wave Period (sec)                                         | 12.0                    | 11.0      |                                             | 0ekw,690v, 60hz,  |
| Air Gap (m)                                               | 15.24                   | 15.24     | 1800r                                       |                   |
| Penetration (m)                                           | 5.79                    | 5.79      | Emergency Generator 1 x 500ekw, 690v, 60hz, |                   |
| Max. Variation Deck Load(t)                               | 3500                    | 3500      | Sets 1800r                                  |                   |
| LEGS & SPUDCANS                                           |                         |           |                                             | •                 |