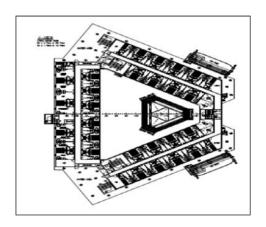

| Technical Introduction to AJ46-360-C Accommodation Jackup |                         |           |                                             |                   |
|-----------------------------------------------------------|-------------------------|-----------|---------------------------------------------|-------------------|
| DESIGN                                                    |                         |           |                                             |                   |
| GustoMSC-AJ46-360-C Accommodation Jackup                  |                         |           | Spudcans areas                              | 150m²             |
| DESIGNER                                                  |                         |           |                                             |                   |
| GustoMSC                                                  |                         |           | TANKS CAPACITIES                            |                   |
| CLASSIFICATION SOCIETY AND FLAG COUNTRY                   |                         |           | Fuel Oil                                    | 400 m³            |
| ABS: ♣A1 Self-elevating Unit, Accommodation               |                         |           | Fresh Water                                 | 1300 m³           |
| Service                                                   |                         |           | Preload Water                               | 720 m³            |
| Flag Country: Marshall Island                             |                         |           | Raw Water                                   | 150 m³            |
|                                                           |                         |           | Lubricating Oil                             | 6 m³              |
| MAIN DIMENSIONS                                           |                         | Dirty Oil | 14 m³                                       |                   |
| Hull Length                                               | 65.25 m                 |           | Fuel Oil Day/Settling Tank                  | 20 m³             |
| Hull Breadth                                              | 62.00m                  |           | JACKING SYSTEM                              |                   |
| Hull Depth                                                | 8.0 m<br>4.50 m         |           | Number                                      | 3 x 18 pinions    |
| Design Draft<br>Design Life                               | 4.50 m<br>25 years      |           | Make                                        | GustoMSC          |
| Design Life 25 years                                      |                         | Drive     | AC electric                                 |                   |
| DESIGN TEMPERATURE                                        |                         |           | Dilve                                       | AC Electric       |
| Main Structure                                            | -10°C                   |           | FIXATION SYSTEM                             |                   |
| Leg Structure                                             |                         | 0°C       | Number                                      | 18 x 5-tooth      |
| HVAC                                                      | -<br>10°C               | ov. 40°C  |                                             | racks             |
| Seawater                                                  | 10°C~+48°C<br>0°C~+35°C |           | Make                                        | GustoMSC          |
| STORM & SURVIVAL CONDITIONS                               |                         | Drive     | AC electric                                 |                   |
| STORWING SORVIVAL CONDITI                                 | 300ft                   | 350ft     | CANTILEVER(to support Main                  | •                 |
| Operation Depth (m)                                       | 91.44                   | 106.68    | Length x Breadth x Height                   | 26.8m x 16m x 10m |
| Max. Wave Height (m)                                      | 18.30                   | 15.24     | Max. Longitudinal Reach                     | 16.76m            |
| Wave Period (sec)                                         | 15.0                    | 15.0      | ACCOMMODATION                               |                   |
| Air Gap (m)                                               | 15.24                   | 15.24     | Single/Double berth cabins for              | 354 persons       |
| Penetration (m)                                           | 5.79                    | 5.79      | Life Saving equipment for                   | 375 persons       |
| Max. Variation Deck Load(t)                               | 2500                    | 2500      | DECK CRANES                                 |                   |
| <b>OPERATION CONDITIONS</b>                               |                         |           | Main Crane                                  | 1x200t@15m        |
|                                                           | 300ft                   | 350ft     | Auxiliary Crane (PS)                        | 1x50t@10m         |
| Operation Depth (m)                                       | 91.44                   | 106.68    | Auxiliary Crane (SB)                        | 1x50t@10m         |
| Max. Wave Height (m)                                      | 13.0                    | 10.0      | DIESEL GENERATOR SETS                       |                   |
| Wave Period (sec)                                         | 12.0                    | 11.0      |                                             | 0ekw,690v, 60hz,  |
| Air Gap (m)                                               | 15.24                   | 15.24     | 1800r                                       |                   |
| Penetration (m)                                           | 5.79                    | 5.79      | Emergency Generator 1 x 500ekw, 690v, 60hz, |                   |
| Max. Variation Deck Load(t)                               | 3500                    | 3500      | Sets 1800r                                  |                   |
| LEGS & SPUDCANS                                           |                         |           |                                             | •                 |